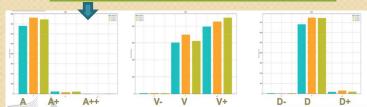

## Annotations' analysis

|  |   | calm | sad | hap | puzl. | tense | total   |
|--|---|------|-----|-----|-------|-------|---------|
|  | 1 | 7017 | 17  | 260 | 347   | 12    | 7:17:56 |
|  | 2 | 7794 | 19  | 292 | 297   | 24    | 7:11:10 |
|  | 3 | 7655 | 21  | 244 | 360   | 20    | 7:02:10 |